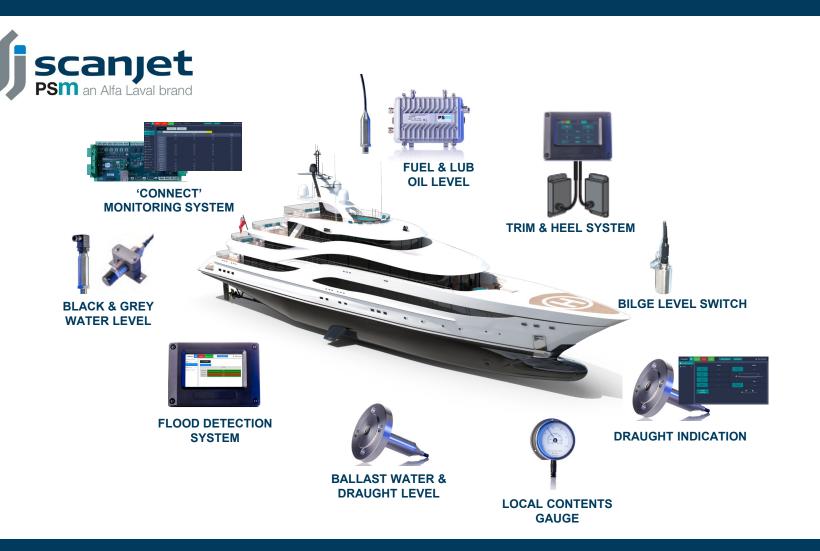

## SUPERYACHT SOLUTIONS

The most prestigious superyacht projects choose PSM to provide level measurement solutions.

Notable yachts equipped by Scanjet PSM:

- 49m Amels | Netherlands | 1993
- 80m Yachtley | Turkey | 2012
- 48m RossiNavi | Italy | 2014
- 947m Feadship | Netherlands | 2015
- 9m Feadship | Netherlands | 2017
- 70m Pendennis | UK | 2018
- 37m Oyster | UK | 2019
- 75m Turquoise | Turkey | 2019
- 74m Turquoise | Turkey | 2021
- 88m Golden Yachts | Greece | 2021
- 74m Turquoise | Turkey | 2022
- 59m Pendennis | UK | 2022
- 78m Golden Yachts | Greece | 2022
- 47m Ursa |Turkey | 2023
- 87m Turquoise Yachts | Turkey | 2024
- 79m Turquoise Yachts | Turkey | 2024

We have experience both on new build and refurbishment projects for this fast-growing sector of the ship and boat building industry, supplying everything from large supervachts to classic yachts and multi-hulled vessels.

Our project management team can support you with specification, system design, project management, delivery and commissioning.

sales@psmmarine.com +44 (0) 1444 410040 www.psmmarine.com