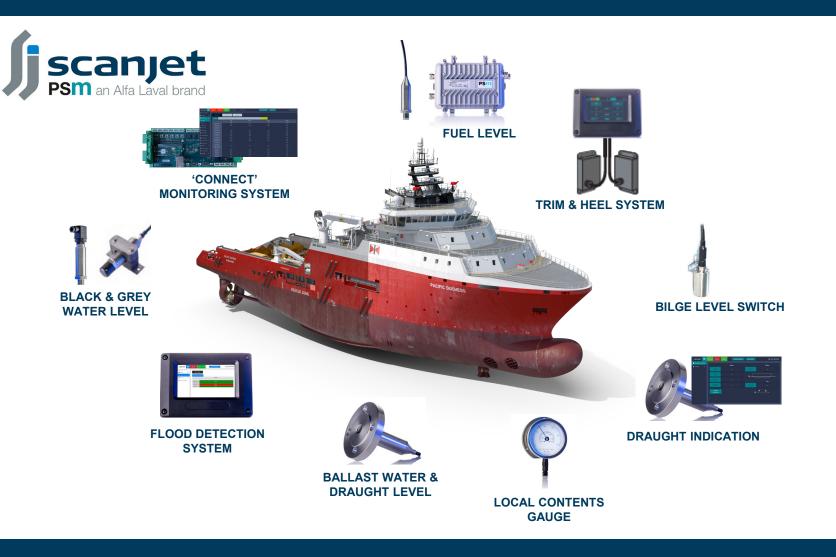

From simple local gauges and centralised display on crew boats to fully featured systems including all tanks and with outputs to Loading Computers on OSV's we have the experience.

Our project management team can support you with specification, system design, project management, delivery and commissioning.