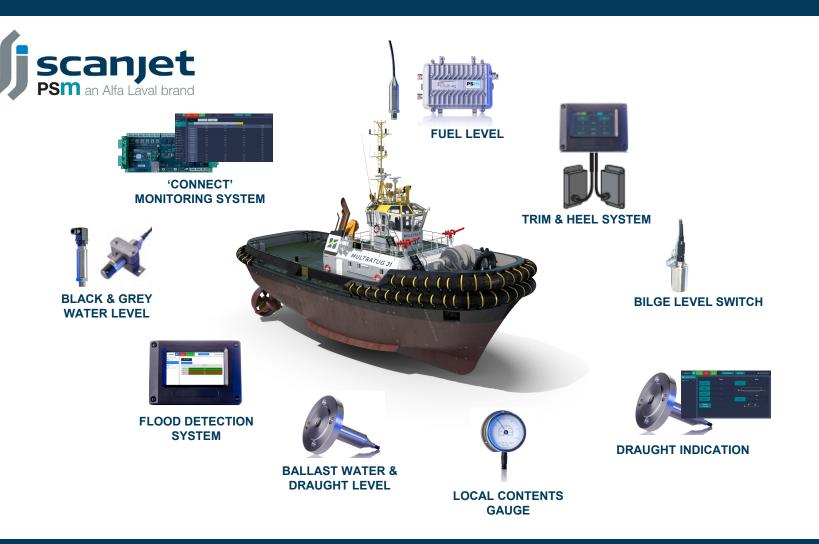

## **TUGBOAT SOLUTIONS**

Tugboats play a vital role in operations for all vessel types, so many operators and builders choose PSM for their level measurement solutions.

Notable tugboats equipped by Scanjet PSM:

PSM provide a dedicated solution for Tug gauging systems. Based around our VPM 4300 series of displays and the Connect software, the system communicates with our APT1000 tank level transmitters via a digital network which minimises cable use and maximises simplicity of installation