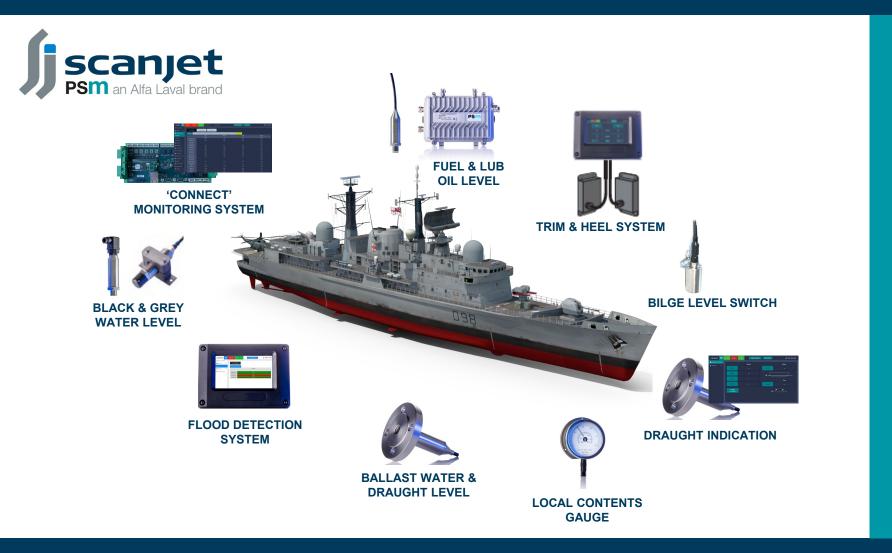

## **NAVAL SOLUTIONS**

Naval fleets across the world choose PSM to provide level measurement solutions.

- Corvette
- Fleet Support Ships
- Aircraft Carrier
- Landing Craft
- Frigate
- Patrol Vessels
- BAM
- Support Tanker

Clients include the following Navies:

Australia, Brazil, United Kingdom, Canada, Korea, Malaysia, Norway, Oman, Singapore, Saudi Arabia, Spain, Thailand, Turkey, UAE.

Within the Shipbuilding Industry Naval Vessels are one of PSM's primary markets. We have many years of experience in supplying instrumentation for both new construction and retrofit Naval projects to Shipyards and Navies across the world.

Our project management team has much accumulated knowledge regarding the additional requirements of this sector and can support you with specification, system design, project management, and commissioning.