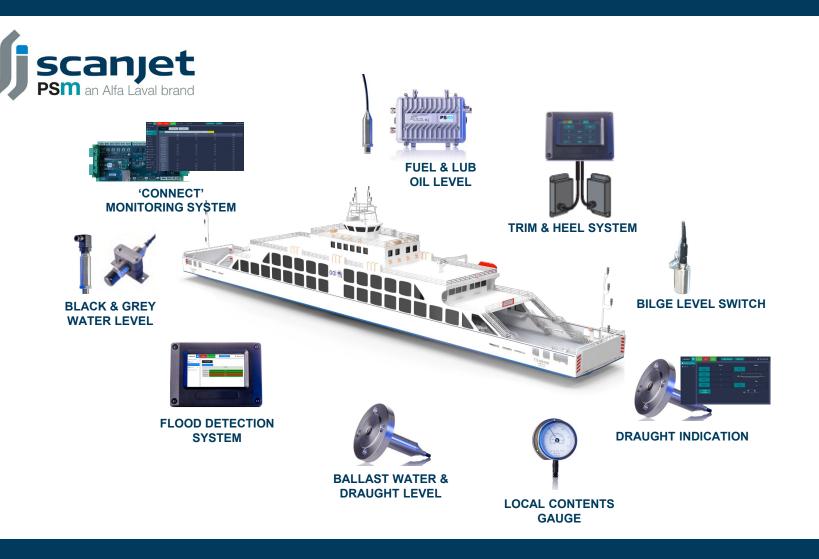

## **FERRY SOLUTIONS**

Ferries of all types choose PSM to provide level measurement solutions.

Sample ferries equipped by Scanjet PSM:

- Ro-Ro | Pictou | NFL | 1993
- Ro-PAX | Astilleros Españoles | P&O | 2000
- Ro-PAX | Götaverken | Stena | 2020
- 3 x Ro-PAX | Sembcorp Marine | Norled | 2022
- 2 x RoRo | Appledore | Shannon | 2023

As well as the usual ballast, draught and service tank gauging needs, passenger carrying ferries have additional regulations when it comes to safety with flood detection systems being a mandatory fitment

PSM's Connect central monitoring system has a specific approved solution for this requirement which can be separated from or integrated into the tank gauging package.

sales@psmmarine.com +44 (0) 1444 410040 www.psmmarine.com