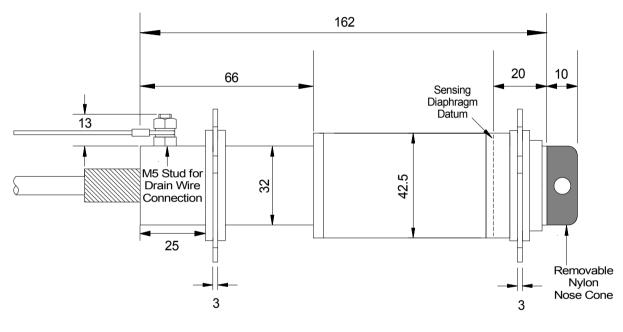

## Anti Rattle sleeve to suit Stilling Pipe ID 55 to 70mm

777

PSM ICT fitted with welded Drain Wire Adaptor. (Drain Wire Supplied by Yard or PSM - TBA)

Anti Rattle Fins (Material VIton or EDPM for FW) Fitted in Two [2] Positions to PSM ICT1000 Series Level Transmitter.

Threaded 1/2" BSP Female

**PSIII** Instrumentation Ltd

Haywards Heath, West Sussex RH16 1TW ph: 44 (0) 1444 410040 f: 44 (0) 1444 410121 http://www.psmmarine.com

SCALE

NTS

UNLESS OTHERWISE STATED DIMENSIONS ARE IN